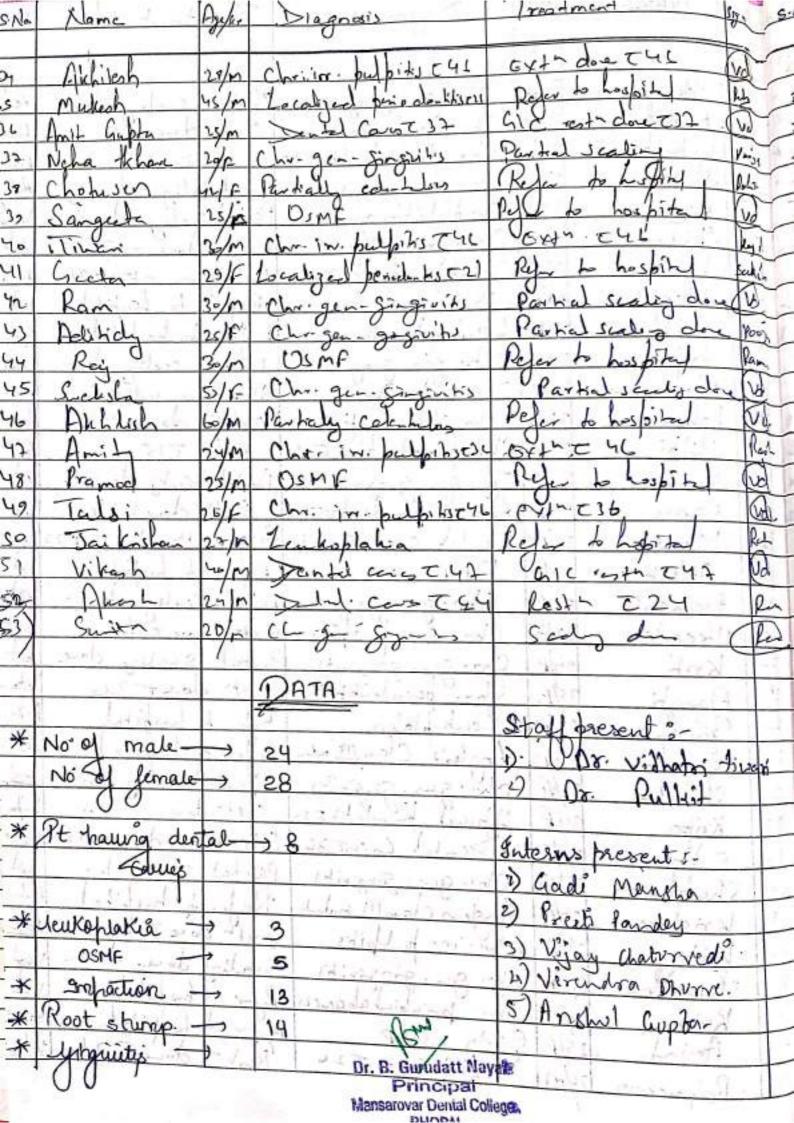

#### **OBJECTIVES OF THE MOU:-**

As for this MOU Mansarovar Dental College will be visiting the village twice weekly sending a dental team comprising two dentist and five interns. This agreement is made for the benefits of the patients; a large number of patients of low socio-economic status will be benefited from this MOU.

- Provide comprehensive dental benefits to all the people residing in the village.
- 2. Screening of oral diseases.
- Education regarding commonly seen dental diseases like dental caries, periodontal diseases, maligned teeth, non-healing ulcers in mouth.
- 4. Detection of oral precancerous lesions and conditions
- 5. Education regarding effects of systemic diseases on oral health.
- 6. Education of proper brushing techniques
- 7. Education regarding importance of proper diet and nutrition on oral health
- Training of anganwadi workers and school teachers regarding proper brushing techniques and prevention and control of diseases.